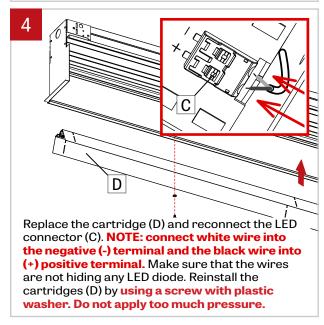

## LED CARTRIDGE REPLACEMENT INSTRUCTIONS

IMPORTANT: Installation instructions are shown with Via Perimeter 3 and applies to all Via Perimeter sizes

Reflector must be reinstalled with the screw <u>and</u> plastic washer that was originally supplied. If not, it can result in an electrical failure.

Make sure to reconnect the wires to the LED boards correctly.

Make sure the power to the fixure (A) is turned off. Remove the lens (B) with the included lens tool.

## NOTE: Wire dimming conductors as Class 1

Disconnect LED molex connector (C) by taking a pointed object and pressing on the two tabs on the top.