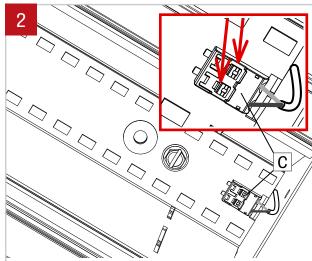

## NOTE: Wire dimming conductors as Class 1

Disconnect LED molex connector (C) by taking a pointed object and pressing on the two tabs on the top.