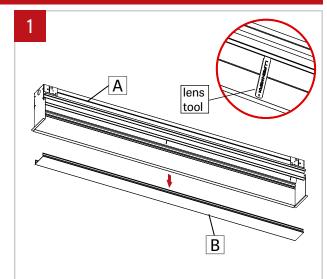

Make sure to reconnect the wires to the LED boards correctly.

Make sure the power to the fixure (A) is turned off. Remove the lens (B) with the included lens tool.