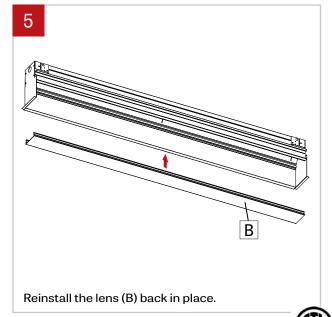

Make sure to reconnect the wires to the LED boards correctly.

Make sure the power to the fixure (A) is turned off. Remove the lens (B) with the included lens tool.