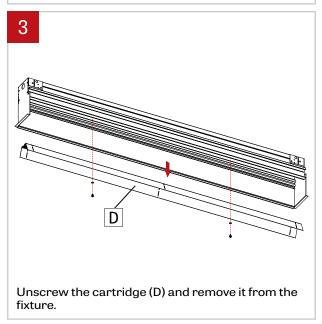

## VIA PERIMETER

## LED CARTRIDGE REPLACEMENT INSTRUCTIONS



IMPORTANT: Installation instructions are shown with Via Perimeter 3 and applies to all Via Perimeter sizes



Reflector must be reinstalled with the screw <u>and</u> plastic washer that was originally supplied. If not, it can result in an electrical failure.

Make sure to reconnect the wires to the LED boards correctly.





Make sure the power to the fixure (A) is turned off. Remove the lens (B) with the included lens tool.

## NOTE: Wire dimming conductors as Class 1



Disconnect LED molex connector (C) by taking a pointed object and pressing on the two tabs on the top.