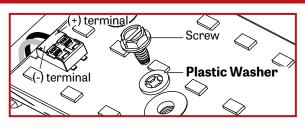

## LED CARTRIDGE REPLACEMENT INSTRUCTIONS

IMPORTANT: Installation instructions are shown with Via Perimeter 3 and applies to all Via Perimeter sizes

Reflector must be reinstalled with the screw <u>and</u> plastic washer that was originally supplied. If not, it can result in an electrical failure.